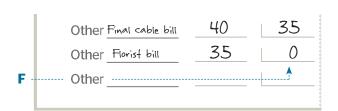

## Step 4

If you have money left over at the end of the column (**F**), go back and adjust an area, such as savings or giving, so that you spend every single dollar. Every dollar needs a home.