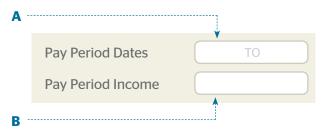

#### Step 1a

Fill out the pay period in box **A**. This is simply how long you'll go between paychecks. If you get paid on the 1st and 15th, then your pay period for July, for example, would be 7/1 to 7/14.

### Step 1b

Write how much you will be paid in that pay period (B).