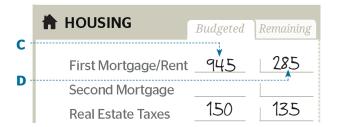

#### Step 2

Write down how much money you're budgeting in the Budgeted column (**C**). In the Remaining column (**D**), keep a running total of how much of your starting income you have left for that pay period.