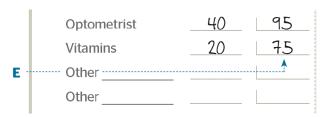

### Step 3

Keep going down the list until the "Remaining" column (**E**) hits zero. When "Remaining" equals zero, you're done budgeting for that pay period.